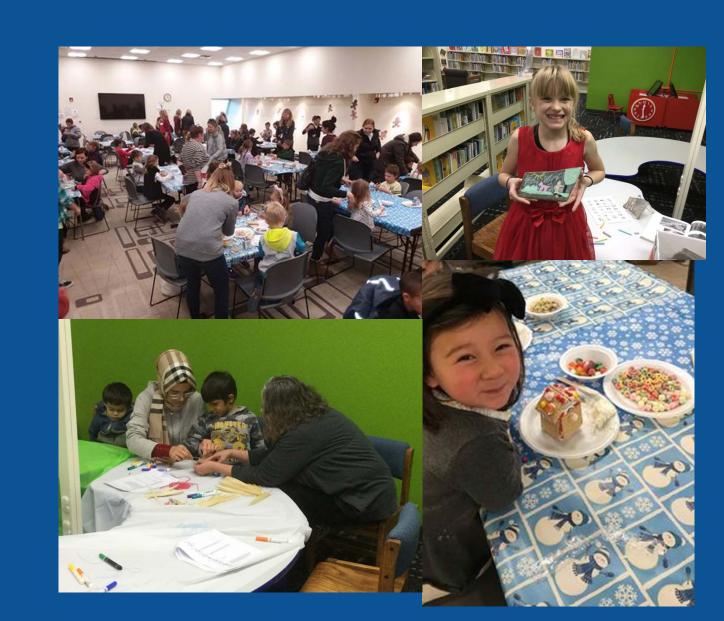

### **Branches**

- South Valleys:
  - Gingerbread Houses (139)
  - STEAM Saturdays
- Sierra View/Duncan-Traner:
  - STEAM Events
- North Valleys:
  - STEAM Thursdays

# Winter Reading Program

WCLS Winter Reading Program: 12/15-1/15 ~ 775 folks participated in WCL's inaugural Winter Reading Program!