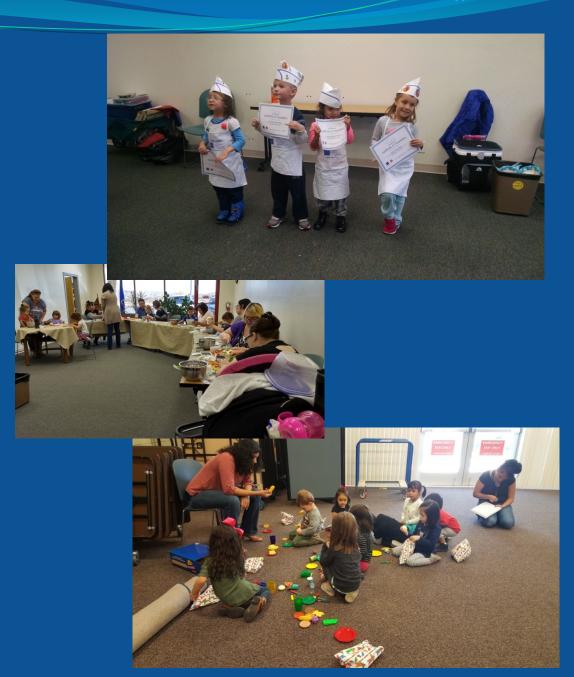

### **Branches**

- South Valleys:
  - Gingerbread Houses (139)
  - STEAM Saturdays
- Sierra View/Duncan-Traner:
  - STEAM Events
- North Valleys:
  - STEAM Thursdays

### Branches

- Sparks
  - Saturday Tech Café
  - Harry Potter Christmas Party
- Spanish Springs
  - Fall/Winter STEAM Events
  - Northern Nevada Literacy Council Legacy Program

# Winter Reading Program

WCLS Winter Reading Program: 12/15-1/15 ~ 775 folks participated in WCL's inaugural Winter Reading Program!