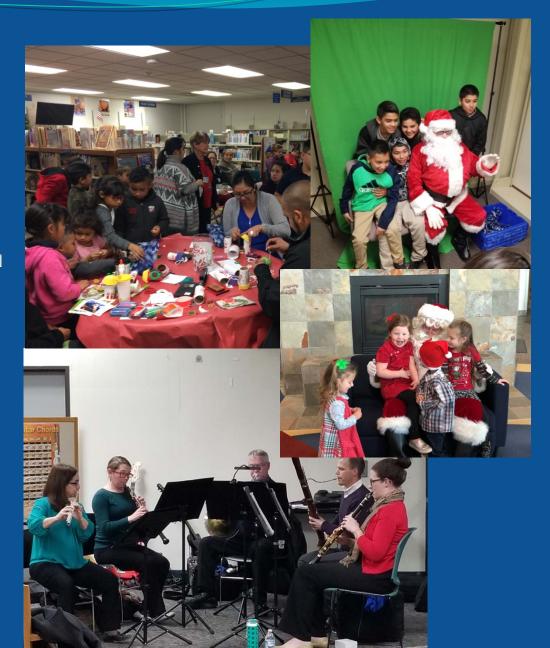

**System-wide** 

- Santa Claus is coming to town
  - 8 Washoe County Libraries: 673 total with 84 average attendance
- Woodwind Quintet Concert presented by the NorthStar Chamber Players @ 7 libraries: 227 total with 32 average attendance

### System-wide

- University of Nevada Cooperative Extension Presents:
  - Little Books and Little Cooks ~ 361 attended the 7 week series. 17 average in attendance.
- Pioneer Center Youth Programs Presents:
  - In-Tune Tales presents "How the Grinch Stole Christmas" @ 3 libraries: ~ 239 total, averaging 80 in attendance.
  - Petroglyph the Evolution of Music @ 6
     libraries

# Friends of the Washoe County Library

- Friends of Washoe County Library met
   January 10<sup>th</sup> at Downtown Reno Library
- Friends Book sale runs January 13<sup>th</sup> to January 21<sup>st</sup>, 2018
- Will have an additional book sale this year
- Friends donate \$120,000 for library books, training, technology, programs, and Summer Reading!